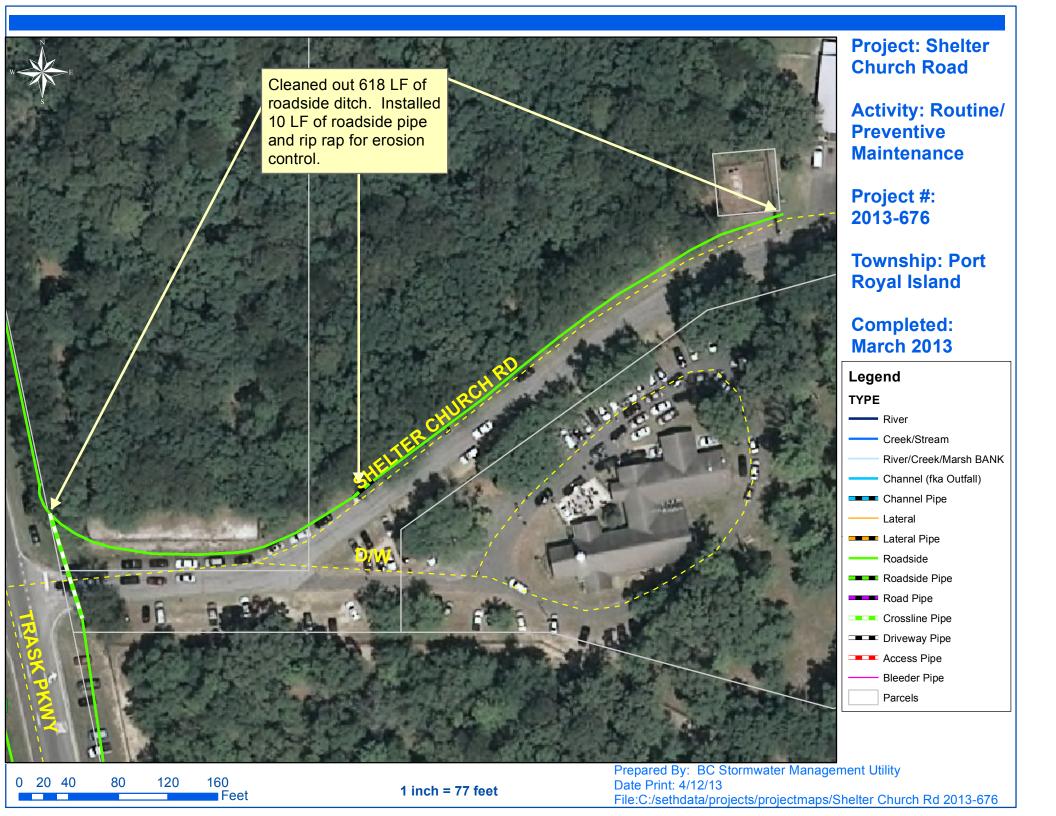

## Beaufort County Public Works Stormwater Infrastructure

Project Summary

Project Summary: Shelter Church Road

Activity: Routine/Preventive Maintenance

## **Narrative Description of Project:**

Project improved 628 L.F. of drainage system. Cleaned out 618 L.F. of roadside ditch. Installed 10 L.F. of roadside pipe and rip rap for erosion control.

| 2013-676 / Shelter Church Road                                                                                                          | Labor<br>Hours                      | Labor<br>Cost                                                     | Equipment<br>Cost                                            | Material<br>Cost                                      | Contractor<br>Cost                                     | Indirect<br>Labor                                                 | Total Cost                                                    |
|-----------------------------------------------------------------------------------------------------------------------------------------|-------------------------------------|-------------------------------------------------------------------|--------------------------------------------------------------|-------------------------------------------------------|--------------------------------------------------------|-------------------------------------------------------------------|---------------------------------------------------------------|
| AUDIT / Audit Project HAUL / Hauling ONJV / Onsite Job Visit RSDCL / Roadside Ditch - Cleanout 2013-676 / Shelter Church Road Sub Total | 0.5<br>20.0<br>7.0<br>75.0<br>102.5 | \$10.45<br>\$437.00<br>\$49.22<br>\$1,708.65<br><b>\$2,205.32</b> | \$0.00<br>\$214.00<br>\$28.14<br>\$447.12<br><b>\$689.26</b> | \$0.00<br>\$278.32<br>\$31.20<br>\$246.22<br>\$555.74 | \$0.00<br>\$0.00<br>\$0.00<br>\$0.00<br>\$ <b>0.00</b> | \$6.62<br>\$288.40<br>\$158.81<br>\$1,150.65<br><b>\$1,604.48</b> | \$17.06<br>\$1,217.72<br>\$267.37<br>\$3,552.64<br>\$5,054.79 |
| Grand Total                                                                                                                             | 102.5                               | \$2,205.32                                                        | \$689.26                                                     | \$555.74                                              | \$0.00                                                 | \$1,604.48                                                        | \$5,054.79                                                    |

**Completion:** Mar-13