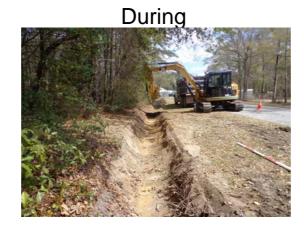

## **Narrative Description of Project:**

Project improved 628 L.F. of drainage system. Cleaned out 618 L.F. of roadside ditch. Installed 10 L.F. of roadside pipe and rip rap for erosion control.

| 2013-676 / Shelter Church Road                                                                                                          | Labor<br>Hours                      | Labor<br>Cost                                                     | Equipment<br>Cost                                            | Material<br>Cost                                      | Contractor<br>Cost                                     | Indirect<br>Labor                                                 | Total Cost                                                    |
|-----------------------------------------------------------------------------------------------------------------------------------------|-------------------------------------|-------------------------------------------------------------------|--------------------------------------------------------------|-------------------------------------------------------|--------------------------------------------------------|-------------------------------------------------------------------|---------------------------------------------------------------|
| AUDIT / Audit Project HAUL / Hauling ONJV / Onsite Job Visit RSDCL / Roadside Ditch - Cleanout 2013-676 / Shelter Church Road Sub Total | 0.5<br>20.0<br>7.0<br>75.0<br>102.5 | \$10.45<br>\$437.00<br>\$49.22<br>\$1,708.65<br><b>\$2,205.32</b> | \$0.00<br>\$214.00<br>\$28.14<br>\$447.12<br><b>\$689.26</b> | \$0.00<br>\$278.32<br>\$31.20<br>\$246.22<br>\$555.74 | \$0.00<br>\$0.00<br>\$0.00<br>\$0.00<br>\$ <b>0.00</b> | \$6.62<br>\$288.40<br>\$158.81<br>\$1,150.65<br><b>\$1,604.48</b> | \$17.06<br>\$1,217.72<br>\$267.37<br>\$3,552.64<br>\$5,054.79 |
| Grand Total                                                                                                                             | 102.5                               | \$2,205.32                                                        | \$689.26                                                     | \$555.74                                              | \$0.00                                                 | \$1,604.48                                                        | \$5,054.79                                                    |