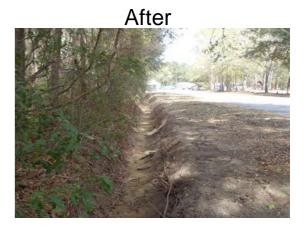

## **Narrative Description of Project:**

Project improved 628 L.F. of drainage system. Cleaned out 618 L.F. of roadside ditch. Installed 10 L.F. of roadside pipe and rip rap for erosion control.

| 2013-676 / Shelter Church Road                                                                                                          | Labor<br>Hours                      | Labor<br>Cost                                                     | Equipment<br>Cost                                            | Material<br>Cost                                      | Contractor<br>Cost                                     | Indirect<br>Labor                                                 | Total Cost                                                    |
|-----------------------------------------------------------------------------------------------------------------------------------------|-------------------------------------|-------------------------------------------------------------------|--------------------------------------------------------------|-------------------------------------------------------|--------------------------------------------------------|-------------------------------------------------------------------|---------------------------------------------------------------|
| AUDIT / Audit Project HAUL / Hauling ONJV / Onsite Job Visit RSDCL / Roadside Ditch - Cleanout 2013-676 / Shelter Church Road Sub Total | 0.5<br>20.0<br>7.0<br>75.0<br>102.5 | \$10.45<br>\$437.00<br>\$49.22<br>\$1,708.65<br><b>\$2,205.32</b> | \$0.00<br>\$214.00<br>\$28.14<br>\$447.12<br><b>\$689.26</b> | \$0.00<br>\$278.32<br>\$31.20<br>\$246.22<br>\$555.74 | \$0.00<br>\$0.00<br>\$0.00<br>\$0.00<br>\$ <b>0.00</b> | \$6.62<br>\$288.40<br>\$158.81<br>\$1,150.65<br><b>\$1,604.48</b> | \$17.06<br>\$1,217.72<br>\$267.37<br>\$3,552.64<br>\$5,054.79 |
| Grand Total                                                                                                                             | 102.5                               | \$2,205.32                                                        | \$689.26                                                     | \$555.74                                              | \$0.00                                                 | \$1,604.48                                                        | \$5,054.79                                                    |